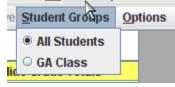

At top of gradebook it says "Student Groups." It is a pull down that shows the groups that are available.